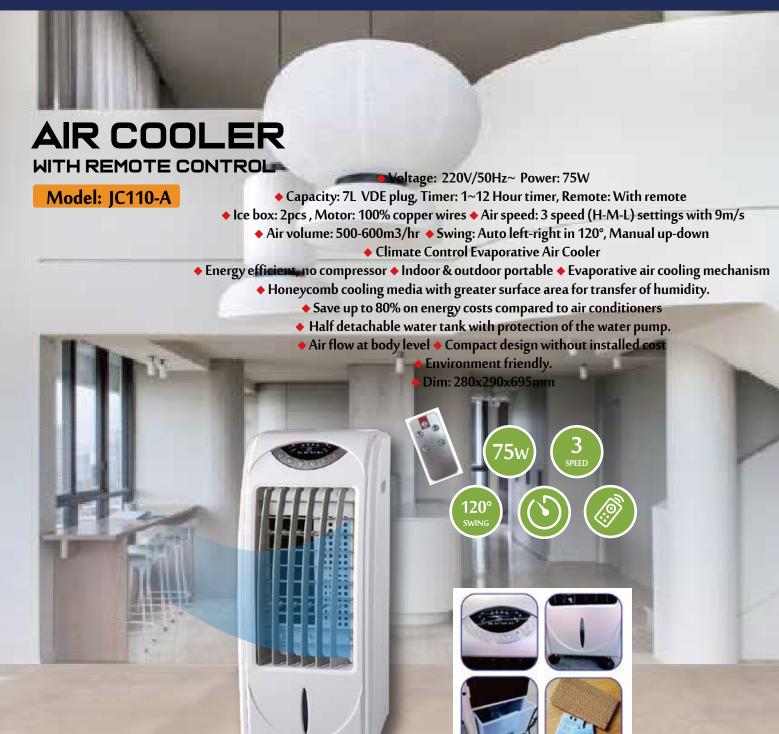

#### Collection Air Cooler

Model: JC310A

Voltage: 220V/50Hz~ Power: 65W
 Capacity: 5L VDE plug, Timer: 1~12 Hour timer, Remote: With remote
 Ice box: 2pcs ◆ Air speed: 3 speed (H-M-L) settings with 9m/s

◆ Air volume: 400-500m3/hr

◆ Swing: Auto left-right in 120°, Manual up-down

◆ Climate Control Evaporative Air Cooler ◆ Energy efficient, no compressor
 ◆ Indoor & outdoor portable ◆ Evaporative air cooling mechanism

◆ Honeycomb cooling media with greater surface area for transfer of humidity.

Save up to 80% on energy costs compared to air conditioners
Half detachable water tank with protection of the water pump.

◆ Air flow at body level ◆ Compact design without installed cost

• Environment friendly.

◆ Dim: 260x270x635mm

Collection Air Cooler