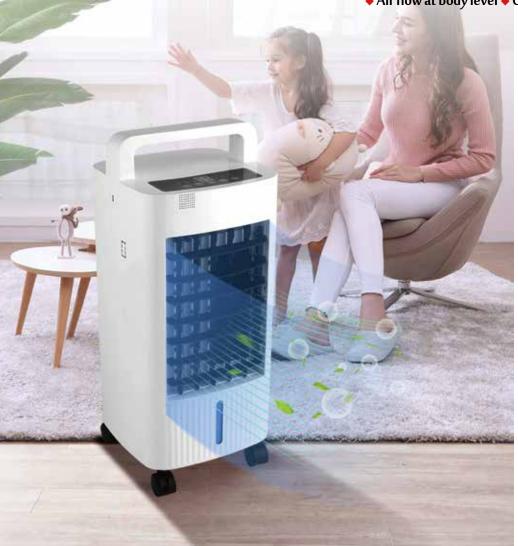

#### Model: JC120A

- ♦ Voltage: 220V/50Hz~ Power: 65W
- ◆ Capacity: 5L VDE plug, No timer, mechanical ◆ Ice box: 2pcs
- ◆ Air speed: 3 speed (H-M-L) settings with 9m/s
- ◆ Air volume: 400-500m3/hr ◆ Swing: Auto left-right in 120°, Manual up-down
- ◆ Climate Control Evaporative Air Cooler ◆ Energy efficient, no compressor ◆ Indoor & outdoor portable
- Evaporative air cooling mechanism
- Honeycomb cooling media with greater surface area for transfer of humidity.
- ◆ Save up to 80% on energy costs compared to air conditioners ◆ Half detachable water tank with protection of the water pump.
- ◆ Air flow at body level ◆ Compact design without installed cost ◆ Environment friendly.
- ◆ Dim: 270x260x640mm

#### Collection Air Cooler

Model: JC310A

Voltage: 220V/50Hz~ Power: 65W
 Capacity: 5L VDE plug, Timer: 1~12 Hour timer, Remote: With remote
 Ice box: 2pcs ◆ Air speed: 3 speed (H-M-L) settings with 9m/s

◆ Honeycomb cooling media with greater surface area for transfer of humidity.

Save up to 80% on energy costs compared to air conditioners
Half detachable water tank with protection of the water pump.

◆ Air flow at body level ◆ Compact design without installed cost