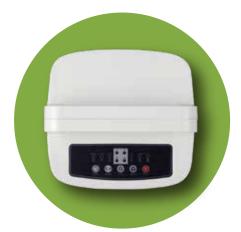

### AIR COOLER WITH HEATING

Model: JC110-BH

**MECHANIC** 

- ◆ Voltage: 220V/50Hz~ Power: 75W (Cooling), 1800W (Heating)
- ◆ Capacity: 7L VDE plug, No timer, mechanical ◆ Ice box: 2pcs Motor: 100% copper wires
  - ◆ Air speed: 3 speed (H-M-L) settings with 9m/s
  - ◆ Air volume: 500-600m3/hr ◆ Mode: 3 modes: Normal, Nature and Sleep
    - Swing: Auto left-right in 120°, Manual up-down
- ◆ Climate Control Evaporative Air Cooler ◆ Energy efficient, no compressor ◆ Indoor & outdoor portable
  - Evaporative air cooling mechanism
  - ♦ Honeycomb cooling media with greater surface area for transfer of humidity.
    - ◆ Save up to 80% on energy costs compared to air conditioners
    - ◆ Half detachable water tank with protection of the water pump.
  - ◆ Air flow at body level ◆ Compact design without installed cost ◆ Environment friendly.
    - PTC High efficient heating element

◆ Dim: 300x380x640mm

**COOLING + HEATING** 

Collection Air Cooler

**COOLING + HEATING** 

Dim: 300x380x640mm

Control heating function by hand

◆ Air flow at body level ◆ Compact design without installed cost ◆ Environment friendly ◆ PTC High efficient heating element