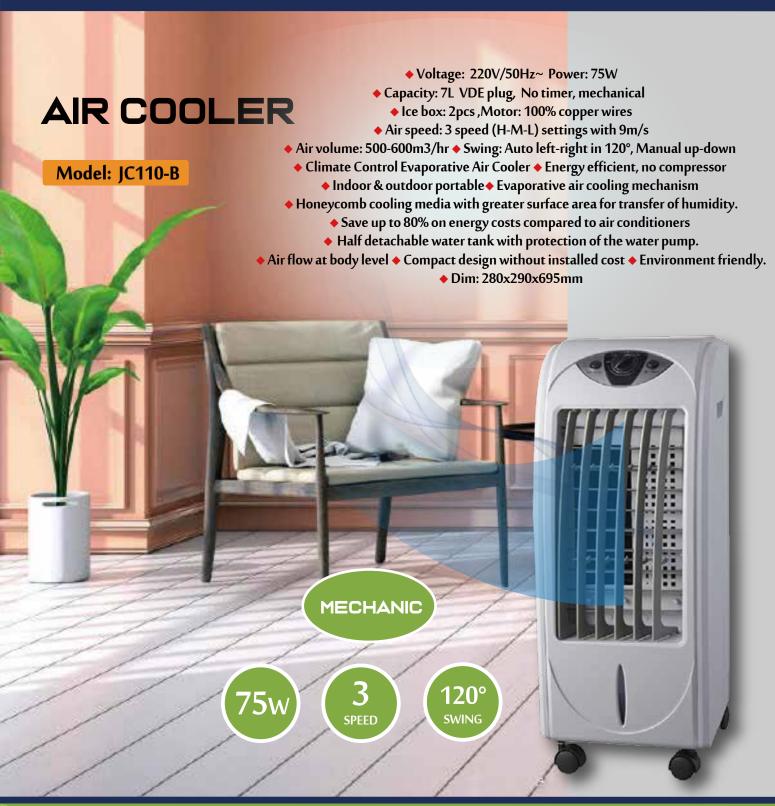

iendly.
- ◆ Dim: 270x260x640mm







#### Collection Air Cooler



Model: JC310A

Voltage: 220V/50Hz~ Power: 65W
 Capacity: 5L VDE plug, Timer: 1~12 Hour timer, Remote: With remote
 Ice box: 2pcs ◆ Air speed: 3 speed (H-M-L) settings with 9m/s

◆ Air volume: 400-500m3/hr

◆ Swing: Auto left-right in 120°, Manual up-down

◆ Climate Control Evaporative Air Cooler ◆ Energy efficient, no compressor
 ◆ Indoor & outdoor portable ◆ Evaporative air cooling mechanism

◆ Honeycomb cooling media with greater surface area for transfer of humidity.

Save up to 80% on energy costs compared to air conditioners
Half detachable water tank with protection of the water pump.

◆ Air flow at body level ◆ Compact design without installed cost

• Environment friendly.

◆ Dim: 260x270x635mm

































Collection Air Cooler

#### AIR COOLER WITH HEATING

Model: JC110-AH

- ◆ Voltage: 220V/50Hz~ Power: 75W (Cooling), 1800W (Heating)
- ◆ Capacity: 7L VDE plug, Timer: 1-12 Hour timer Remote: With remote
- ♦ Ice box: 2pcs Motor: 100% copper wires ♦ Air speed: 3 speed (H-M-L) settings with 9m/s
  - ◆ Air volume: 500-600m3/hr ◆ Mode: 3 modes: Normal, Nature and Sleep
- ◆ Swing: Auto left-right in 120°, Manual up-down ◆ Climate Control Evaporative Air Cooler
  - ◆ Energy efficient, no compressor ◆ Indoor & outdoor portable
    - ♦ Evaporative air cooling mechanism
  - ◆ Honeycomb cooling media with greater surface area for transfer of humidity.
    - ◆ Save up to 80% on energy costs compared to air conditioners
    - Half detachable water tank with protection of the water pump.
  -