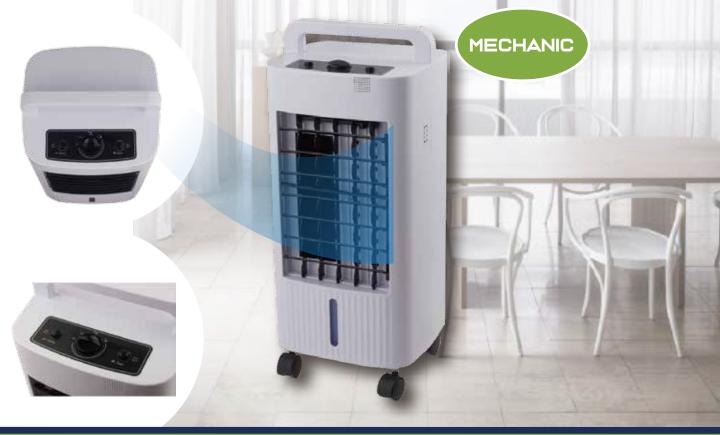

### AIR COOLER WITH HEATING

Model: JC110-BH

**MECHANIC** 

- ◆ Voltage: 220V/50Hz~ Power: 75W (Cooling), 1800W (Heating)
- ◆ Capacity: 7L VDE plug, No timer, mechanical ◆ Ice box: 2pcs Motor: 100% copper wires
  - ◆ Air speed: 3 speed (H-M-L) settings with 9m/s
  - ◆ Air volume: 500-600m3/hr ◆ Mode: 3 modes: Normal, Nature and Sleep
    - Swing: Auto left-right in 120°, Manual up-down
- ◆ Climate Control Evaporative Air Cooler ◆ Energy efficient, no compressor ◆ Indoor & outdoor portable
  - Evaporative air cooling mechanism
  - ♦ Honeycomb cooling media with greater surface area for transfer of humidity.
    - ◆ Save up to 80% on energy costs compared to air conditioners
    - ◆ Half detachable water tank with protection of the water pump.
  - ◆ Air flow at body level ◆ Compact design without installed cost ◆ Environment friendly.
    - PTC High efficient heating element