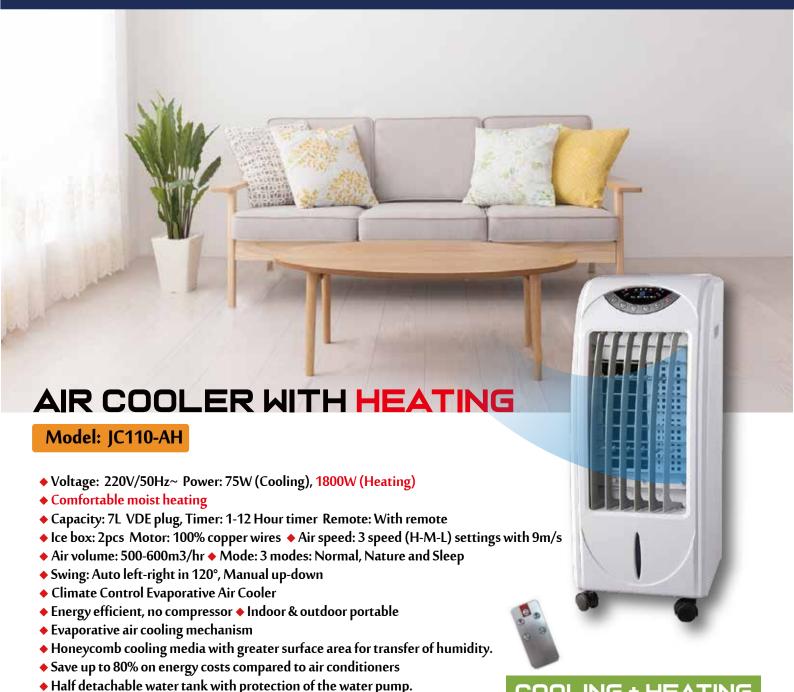

#### AIR COOLER WITH HEATING

Model: JC110-AH

- ◆ Voltage: 220V/50Hz~ Power: 75W (Cooling), 1800W (Heating)
- ◆ Capacity: 7L VDE plug, Timer: 1-12 Hour timer Remote: With remote
- ♦ Ice box: 2pcs Motor: 100% copper wires ♦ Air speed: 3 speed (H-M-L) settings with 9m/s
  - ◆ Air volume: 500-600m3/hr ◆ Mode: 3 modes: Normal, Nature and Sleep
- ◆ Swing: Auto left-right in 120°, Manual up-down ◆ Climate Control Evaporative Air Cooler
  - ◆ Energy efficient, no compressor ◆ Indoor & outdoor portable
    - ♦ Evaporative air cooling mechanism
  - ◆ Honeycomb cooling media with greater surface area for transfer of humidity.
    - ◆ Save up to 80% on energy costs compared to air conditioners
    - Half detachable water tank with protection of the water pump.
  - ◆ Air flow at body level ◆ Compact design without installed cost ◆ Environment friendly.
    - PTC High efficient heating element
      - ◆ Dim: 300x380x640mm

**COOLING + HEATING** 

Collection Air Cooler