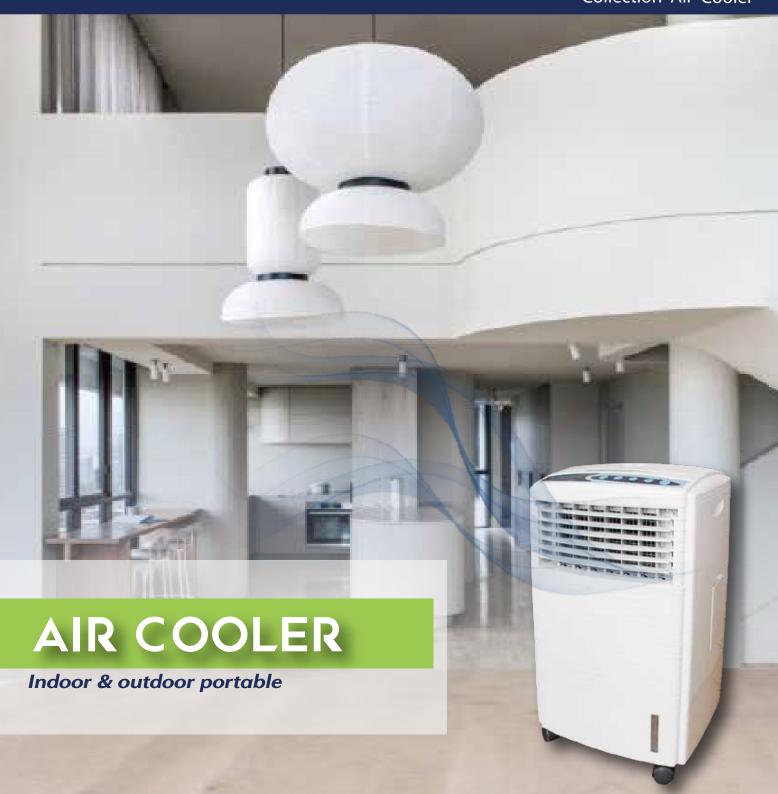

#### AIR COOLER

#### Model: JC120A

- ♦ Voltage: 220V/50Hz~ Power: 65W
- ◆ Capacity: 5L VDE plug, No timer, mechanical ◆ Ice box: 2pcs
- ◆ Air speed: 3 speed (H-M-L) settings with 9m/s
- ◆ Air volume: 400-500m3/hr ◆ Swing: Auto left-right in 120°, Manual up-down
- ◆ Climate Control Evaporative Air Cooler ◆ Energy efficient, no compressor ◆ Indoor & outdoor portable
- Evaporative air cooling mechanism
- Honeycomb cooling media with greater surface area for transfer of humidity.
- ◆ Save up to 80% on energy costs compared to air conditioners ◆ Half detachable water tank with protection of the water pump.
- ◆ Air flow at body level ◆ Compact design without installed cost ◆ Environment friendly.
- ◆ Dim: 270x260x640mm