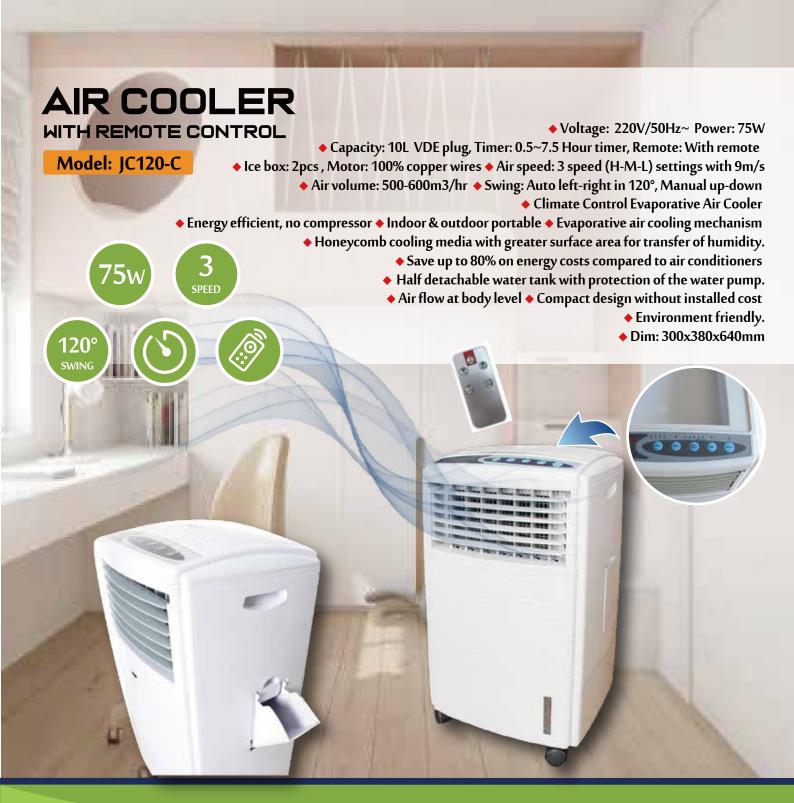

#### AIR COOLER

#### Model: JC120A

- ♦ Voltage: 220V/50Hz~ Power: 65W
- ◆ Capacity: 5L VDE plug, No timer, mechanical ◆ Ice box: 2pcs
- ◆ Air speed: 3 speed (H-M-L) settings with 9m/s
- ◆ Air volume: 400-500m3/hr ◆ Swing: Auto left-right in 120°, Manual up-down
- ◆ Climate Control Evaporative Air Cooler ◆ Energy efficient, no compressor ◆ Indoor & outdoor portable
- Evaporative air cooling mechanism
- Honeycomb cooling media with greater surface area for transfer of humidity.
- ◆ Save up to 80% on energy costs compared to air conditioners ◆ Half detachable water tank with protection of the water pump.
- ◆ Air flow at body level ◆ Compact design without installed cost ◆ Environment friendly.
- ◆ Dim: 270x260x640mm